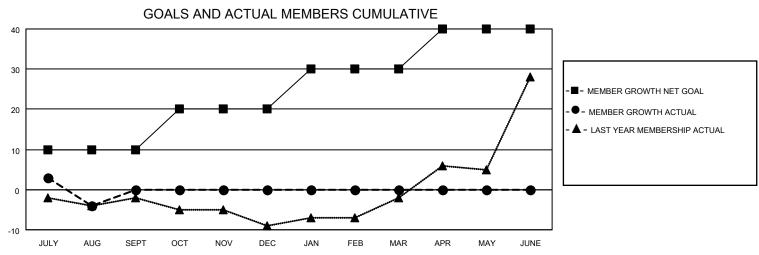

## MONTHLY MEMBERSHIP PROGRESS REPORT

LOCATION SLOVENIA District 129 Results as of: 8/31/2023

| Clubs RESULTS FOR 2023-2024 |   |   |   | Members RESULTS FOR 2023-2024 |    |   |    |
|-----------------------------|---|---|---|-------------------------------|----|---|----|
|                             |   |   |   |                               |    |   |    |
| JULY/AUG/SEPT               | 0 | 0 | 0 | JULY/AUG/SEPT                 | 10 | 9 | 11 |
| OCT/NOV/DEC                 | 0 | 0 | 0 | OCT/NOV/DEC                   | 10 | 0 | 0  |
| JAN/FEB/MAR                 | 0 | 0 | 0 | JAN/FEB/MAR                   | 10 | 0 | 0  |
| APR/MAY/JUNE                | 0 | 0 | 0 | APR/MAY/JUNE                  | 10 | 0 | 0  |